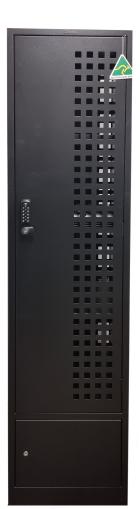

## **Body Camera Charging Locker**

Perforated Charging Locker used by Police to charge and store their Body Cameras. Secure steel ventilated Charging Locker.

**Locker Features** 

Australian Made from heavy gauge zinc steel Wont Sweat or Rust in humid environment.

- Keyless electronic combination lock, ten digit keypad with manual key override
- Perforated door, back and side panels (22mm squares)
- · Welded frame provides strength and stability
- Perimeter door surround prevents the door from being forced inwards
- Fully Integrated Power
- Capacity to accommodate 8 AXON Body Camera Charging Stations
- Full length internal door reinforcement for added strength
- 180 degree opening door or easy access
- Black Textura Powder coat finish
- Lifetime Warranty