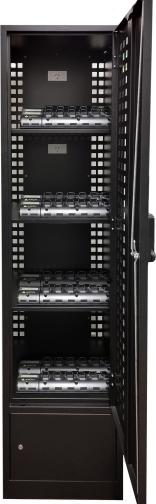

- Keyless electronic combination lock, ten digit keypad with manual key override
- Perforated door, back and side panels (22mm squares)
- · Welded frame provides strength and stability
- Perimeter door surround prevents the door from being forced inwards
- Fully Integrated Power
- Capacity to accommodate 8 AXON Body Camera Charging Stations
- Full length internal door reinforcement for added strength
- 180 degree opening door or easy access
- Black Textura Powder coat finish
- Lifetime Warranty