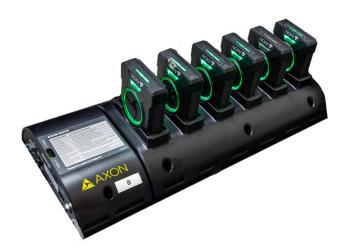

## **Body Camera Charging Locker**

Perforated Charging Locker used by Police to charge and store their Body Cameras. Secure steel ventilated Charging Locker.

**Locker Features** 

Australian Made from heavy gauge zinc steel Wont Sweat or Rust in humid environment.

- Keyless electronic combination lock, ten digit keypad with manual key override
- Perforated door, back and side panels (22mm squares)
- · Welded frame provides strength and stability
- Perimeter door surround prevents the door from being forced inwards
- Fully Integrated Power
- Capacity to accommodate 8 AXON Body Camera Charging Stations
- Full length internal door reinforcement for added strength
- 180 degree opening door or easy access
- Black Textura Powder coat finish
- Lifetime Warranty