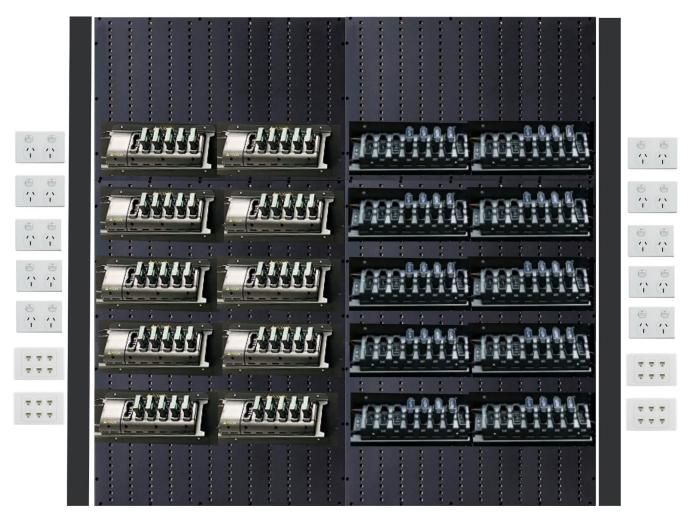

## **WSA Charging Unit**

The WSA Charging Unit is a fully contained versatile and flexible system for the charging and storage of Axon Body Camera, Radios, Torches, Breathalysers etc.

Panels 2032mm (W) x 1830mm (H)

Allow approximately 250mm on each side for Power and Cable Management

Using our proprietary Wall Panel and Component system Storage, Charging, Power and Ethernet are neatly accommodated on any wall.

PO Box 173 Sutherland, NSW, 2232 Phone: (02)9521 2053 ABN: 70 104 919 806

## **Axon Body Camera Component**

The Multifile Axon Body Camera Component is a fully contained versatile and flexible system for the storage of Axon Body Camera Docks- <u>This attaches directly to the WSA Weapons Panel.</u>

- Fully Self Contained
- Fully adjustable, can be moved or accessed at any time
- Future Proof add or substitute body cameras, tasers or other equipment over time as requirements change
- No visible power cables
- No visible power bricks
- No visible ethernet cables
- Will accommodate either the Axon AB2 or AB3 body camera dock