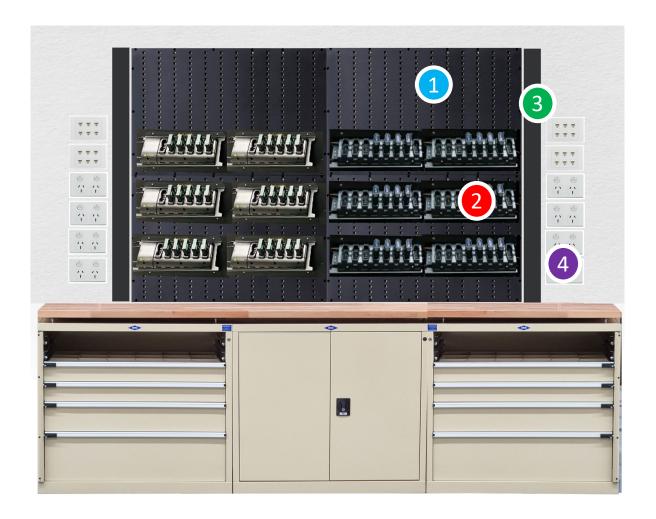

## Also Suitable for use on a wall above a Bench and Workstation

- 1. WSA Wall Panels
- 2. Axon Body Camera Dock on Axon Body Camera Component
- 3. Cable Management Tray
- 4. Power and Ethernet

Toll: 1800 080 280 Fax: (02) 9545 6767