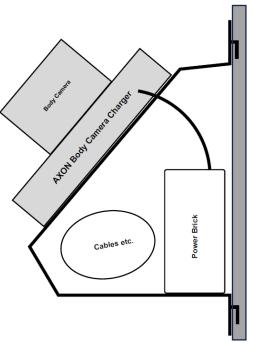

## **Cable Management**

Recommend using cable management trays on each side of the Weapon Storage Australia panel. Power ethernet and cable management trays to be supplied and installed separately

- 1. Power and ethernet cables come straight out of the Axon dock directly into the cavity behind the WSA mounting component.
- 2. The power brick and cable is housed within the WSA component
- 3. Cables run off the panel directly into the cable management tray
- 4. Cables will be routed in the tray as necessary
- 5. Cables run out of the cable tray directly into the power / ethernet socket